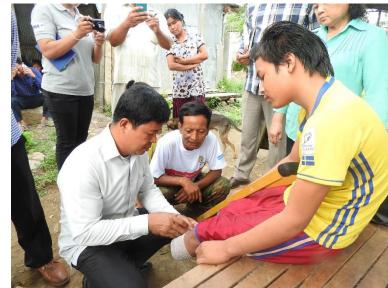

### Sub-national level meeting to integrate basic needs of mine/ERW survivor and other person with disability

Emergency Assistance and visit to new mine/ERW accident at local hospital by H.E. First Vice President of CMAA