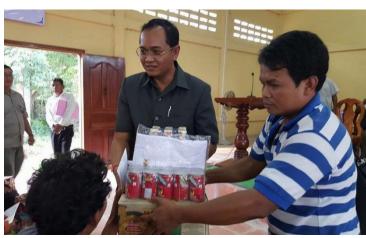

Assistance and visit to mine/ERW survivor during the disability forum by H.E. Secretary General of CMAA