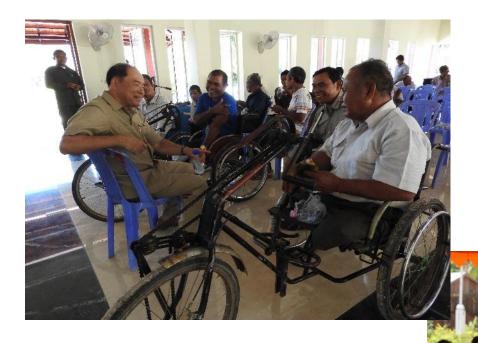

Assistance and visit to mine/ERW survivor during the disability forum by H.E. Secretary General of CMAA